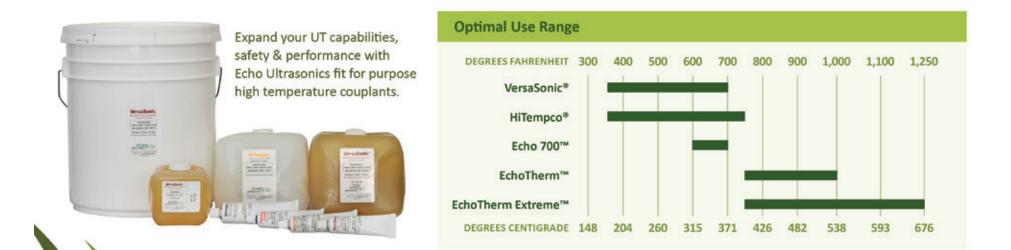

|
| 26 | 177                 | 27 1 | 78 28 179         | 29 180                 | 30 181 | Image         ZO22           S         M         T         W         T         F         S           1         2         3         4         5         6         7           8         9         10         11         12         13         14           15         16         17         18         19         20         21           22         23         24         25         26         27         28           29         30         31 | JULY 2022<br>S M T W T F S<br>1 2<br>3 4 5 6 7 8 9<br>10 11 12 13 14 15 16<br>117 18 19 20 21 22 23<br>24 25 26 27 28 29 30<br>31 |















### THE COUPLANT EXPERTS

### HIGH TEMPERATURE COUPLANT FOR EVERY INSPECTION From 300° to 1250°F / 148° to 676°C



# ECHO ULTRASONICS has the solution to your high temperature inspection needs.

Contact us today for more information and complimentary samples. (360) 671-9121 | www.echoultrasonics.com



FREE SAMPLES AVAILABLE · CONTACT MARIAN@ECHOULTRASONICS.COM



# **JULY 2022**

| SUN                                                                                                                                                                                                                                                                                                                                                                                                                                   | MON