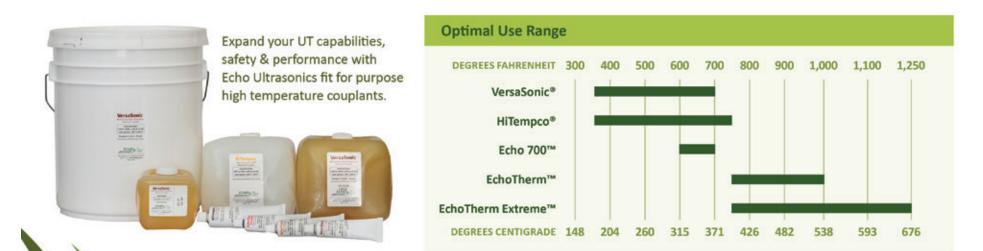

# HIGH TEMPERATURE COUPLANT FOR EVERY INSPECTION

From 300° to 1250°F / 148° to 676°C

# ECHO ULTRASONICS has the solution to your high temperature inspection needs.

Contact us today for more information and complimentary samples. (360) 671-9121 | www.echoultrasonics.com

FREE SAMPLES AVAILABLE · CONTACT MARIAN@ECHOULTRASONICS.COM